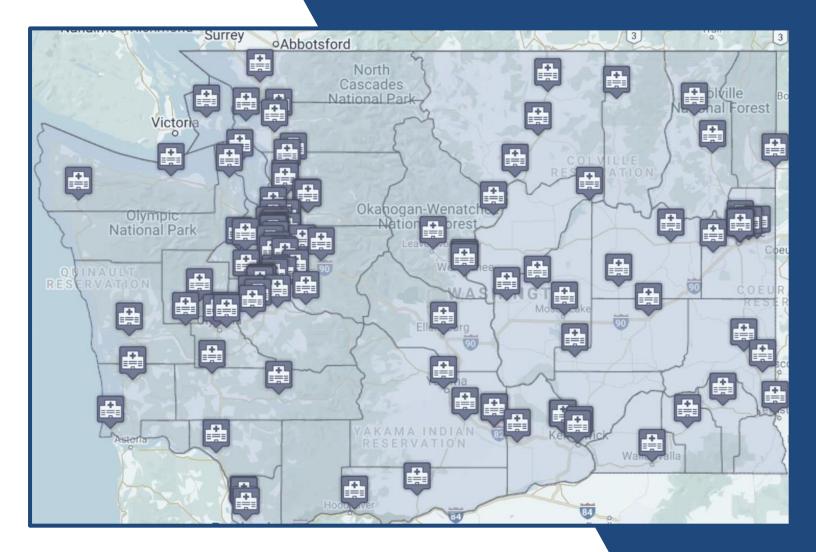

# Washington State Hospital Association

2024 MEMBER ENGAGEMENT PARTNER PROGRAM

WSHA REPRESENTS EVERY HOSPITAL & HEALTH SYSTEM IN WA STATE.

We strive to be the trusted voice and indispensable resource that leads, challenges and assists hospitals and health systems to achieve their missions and improve the health of the communities they serve.