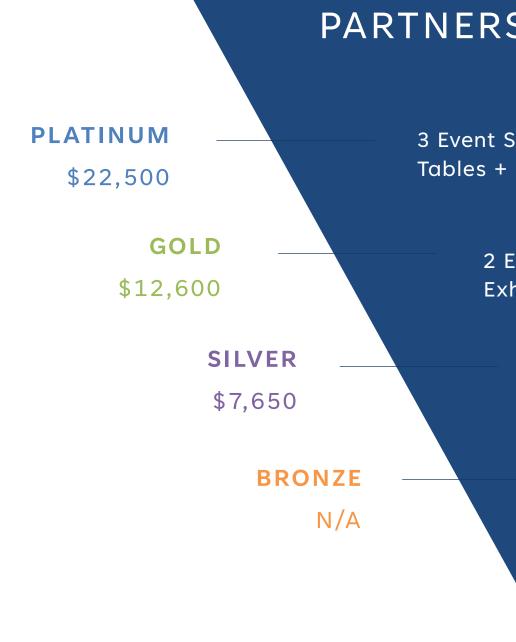

#### STRUCTURE

3 Partnership Levels: Platinum, Gold, Silver Program Benefits Effective January – December.

# PARTNERSHIP LEVELS

3 Event Sponsorships + 3 Speaking Opportunities + 3 Exhibit Tables + 1 Month Display Advertising + Category Exclusivity

> 2 Event Sponsorships + 1 Speaking Opportunity + 1 Exhibit Table + Bronze Level Benefits

1 Event Sponsorship + Bronze Level Benefits

Inclusive to WHS Preferred Partner agreements

| Benefit                                              | Platinum<br>\$22,500 | Gold<br>\$12,600 | Silver<br>\$7,650 | Bronze<br>N/A |
|------------------------------------------------------|----------------------|------------------|-------------------|---------------|
| Event Sponsorship                                    | 3                    | 2                | 1                 |               |
| Included Registrations per Sponsorship               | 3                    | 2                | 2                 |               |
| Live Commercial Speaking Opportunity (2-3min)        | 3                    | 1                |                   |               |
| Included Exhibit Table                               | 3                    | 1                |                   |               |
| Add-On Exhibit Table Rate                            | \$2,000              | \$2,000          | \$2,750           | \$3,500       |
| Executive Education Sponsorship                      | •                    | -                |                   |               |
| Logo Placement on Member Visit Packets               | •                    | •                | •                 |               |
| Hyperlinked Logo on wsha.org                         | •                    | -                | •                 |               |
| Hyperlinked Corporate Member Listing on wsha.org     | •                    | •                | •                 | •             |
| WSHA Corporate Membership                            | •                    | •                | •                 | •             |
| Access to Event Registration                         | •                    | •                | •                 | •             |
| Access to WSHA Newsletters                           | •                    | •                | •                 | •             |
| Weekly Report Newsletter Recognition Spotlight       | Exclusive            | Exclusive        | Shared            | Shared        |
| Display Advertising in WSHA Newsletters              | 1 month              | Eligible         | Eligible          | Eligible      |
| Listing & Contacts in 2024 WSHA Membership Directory | •                    | •                | •                 | •             |
| Print Copy of the 2024 WSHA Membership Directory     | •                    | •                | •                 | •             |