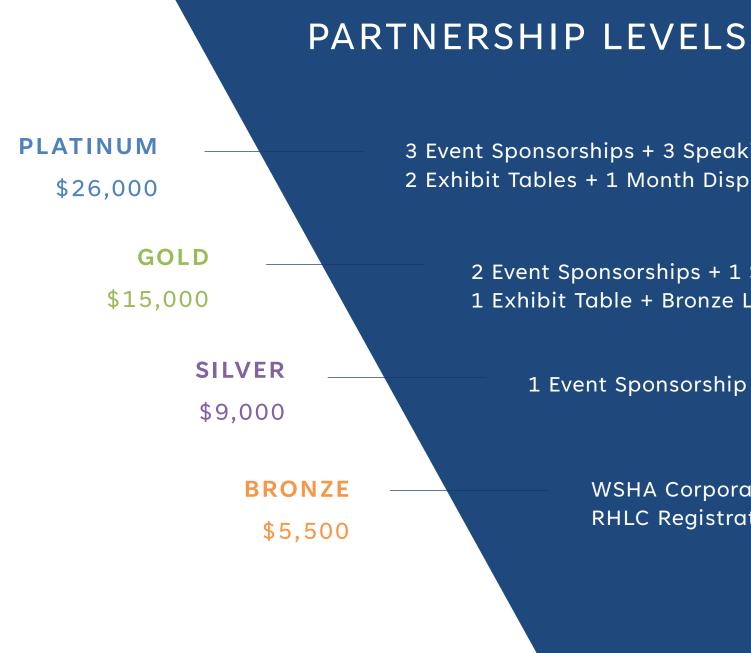

#### STRUCTURE

4 Partnership Levels: Platinum, Gold, Silver, Bronze Program Benefits Effective January – December

### 3 Event Sponsorships + 3 Speaking Opportunities + 2 Exhibit Tables + 1 Month Display Advertising

2 Event Sponsorships + 1 Speaking Opportunity + 1 Exhibit Table + Bronze Level Benefits

1 Event Sponsorship + Bronze Level Benefits

WSHA Corporate Membership Benefits + Access to RHLC Registration + WSHA Newsletter Subscription

| Benefit                                              | Platinum<br>\$26,000 | Gold<br>\$15,000 | Silver<br>\$9,000 | Bronze<br>\$5,500 |
|------------------------------------------------------|----------------------|------------------|-------------------|-------------------|
| Event Sponsorship                                    | 3                    | 2                | 1                 |                   |
| Included Registrations per Sponsorship               | 3                    | 2                | 2                 |                   |
| Live Commercial Speaking Opportunity (2-3min)        | 3                    | 1                |                   |                   |
| Included Exhibit Table                               | 2                    | 1                |                   |                   |
| Add-On Exhibit Table Rate                            | \$2,250              | \$2,500          | \$3,000           | \$3,750           |
| A La Carte Sponsorship (see page 8)                  | \$3,500              | \$4,000          | \$4,500           | \$5,000           |
| Logo Placement on Member Visit Packets               | •                    | •                | •                 |                   |
| Hyperlinked Logo on wsha.org                         | •                    | •                | •                 |                   |
| Access to Event Meals & Social Functions             | •                    | •                | •                 |                   |
| Hyperlinked Corporate Member Listing on wsha.org     | •                    | •                | •                 | •                 |
| WSHA Corporate Membership                            | •                    | •                | •                 | •                 |
| Access to WSHA Newsletters                           | •                    | •                | •                 | •                 |
| Weekly Report Newsletter Recognition Spotlight       | Exclusive            | Exclusive        | Shared            | Shared            |
| Display Advertising in WSHA Newsletters              | 1 month              | Eligible         | Eligible          | Eligible          |
| Listing & Contacts in 2024 WSHA Membership Directory | •                    | •                | -                 | •                 |
| Print Copy of the 2024 WSHA Membership Directory     | •                    | •                | •                 | •                 |