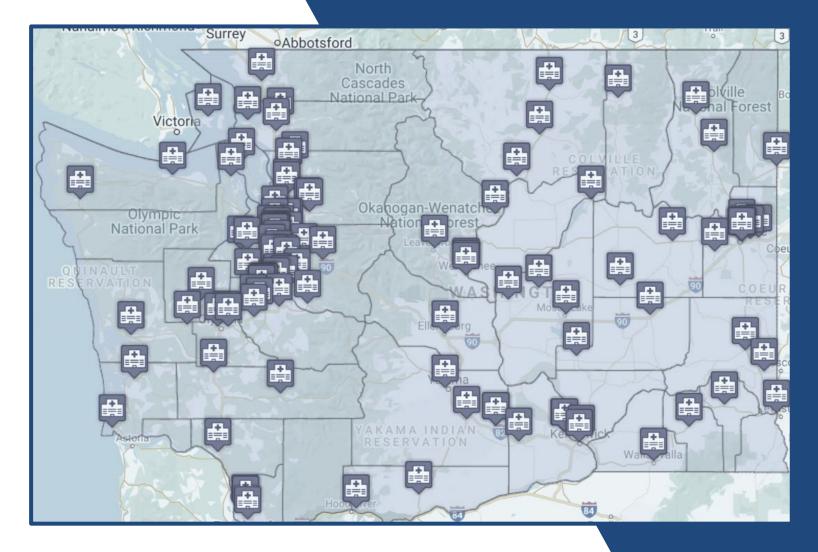

# WSHA REPRESENTS <u>EVERY</u> HOSPITAL & HEALTH SYSTEM IN WA STATE.

We strive to be the trusted voice and indispensable resource that leads, challenges and assists hospitals and health systems to achieve their missions and improve the health of the communities they serve.

### MEMBER HOSPITALS

- Behavioral Health
  Children's
  Long Term Acute Care
  Military/Veterans
  Rural
- Urban