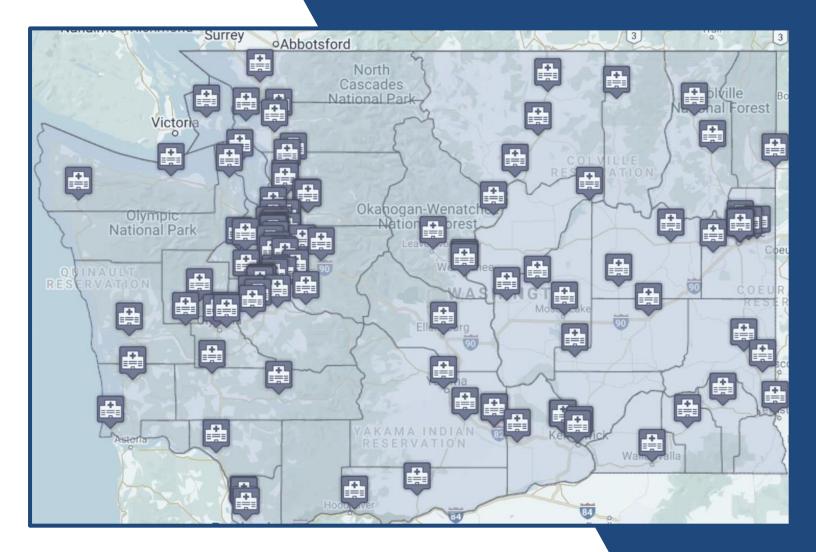

### MEMBER HOSPITALS

- Behavioral Health
- Children's
- Long Term Acute Care
- Military/Veterans
- Rural
- Urban