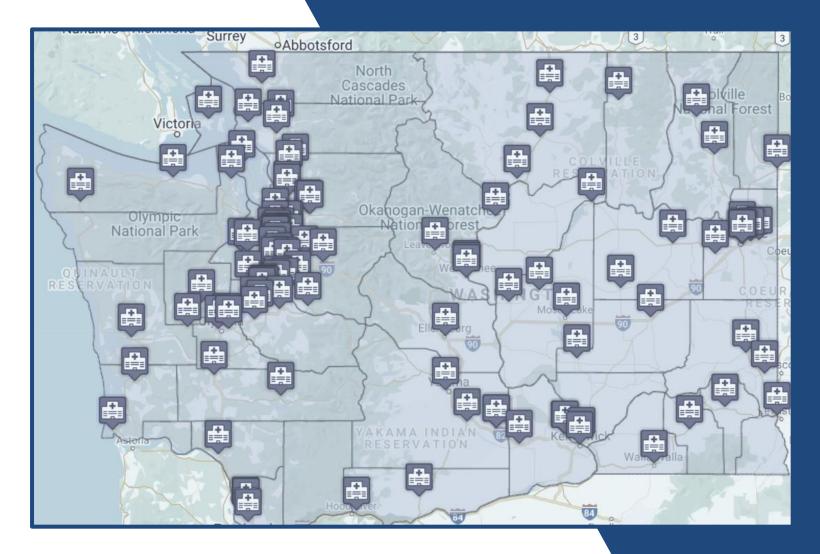

### MEMBER HOSPITALS

- Behavioral Health
- Children's
- Long Term Acute Care
- Military/Veterans
- Rural
- Urban