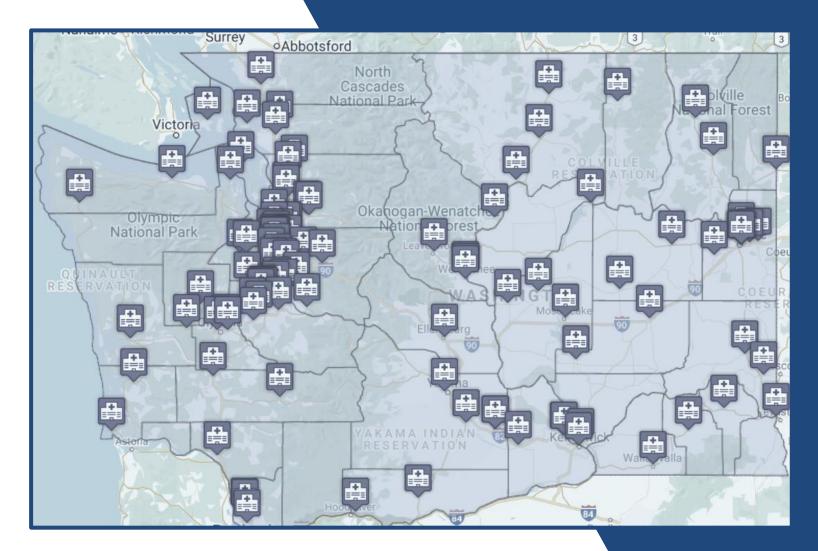

# MEMBER HOSPITALS

- Behavioral Health
- Children's
- Long Term Acute Care
- Military/Veterans
- Rural
- Urban