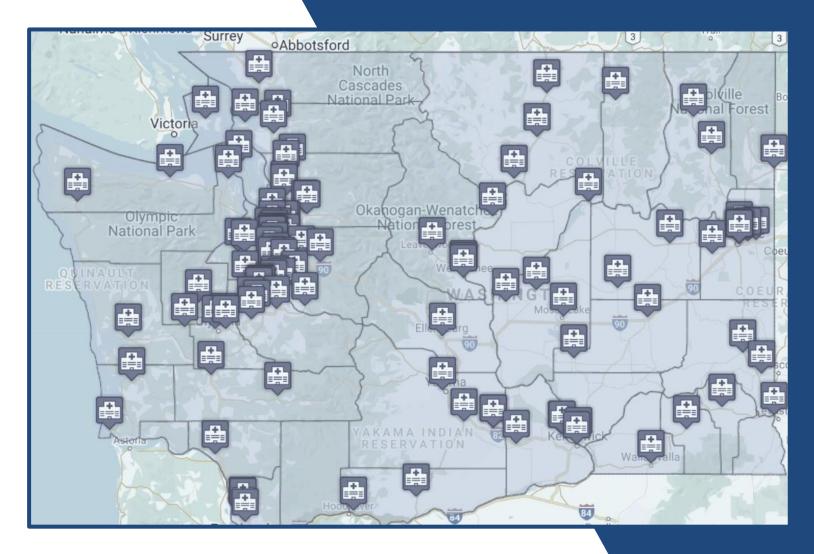

### MEMBER HOSPITALS

- Behavioral Health
- Children's
- Long Term Acute Care
- Military/Veterans
- Rural
- Urban