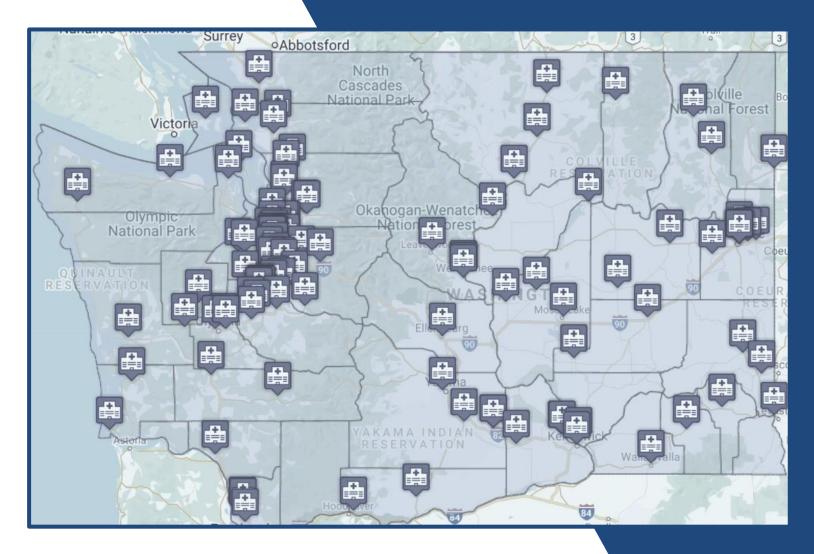

# Washington State Hospital Association

2025 MEMBER ENGAGEMENT PARTNER PROGRAM

WSHA REPRESENTS EVERY HOSPITAL & HEALTH SYSTEM IN WA STATE.

We strive to be the trusted voice and indispensable resource that leads, challenges and assists hospitals and health systems to achieve their missions and improve the health of the communities they serve.